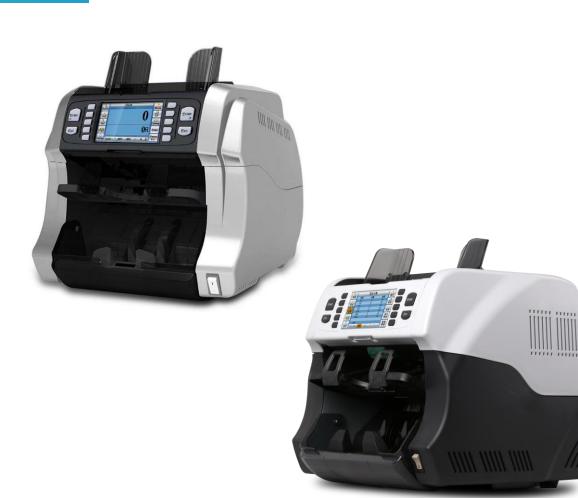

## JL206 Series Advanced Value Counter/Fitness Sorter

#### **Functions**

- --Counting
- --Denomination
- --Multi-currency
- -- Facing and Orientation
- --Issue Splitting
- --Authentication
- --Fitness Sorting: Soil, Holes, Tears, Tape, etc.
- --Serial Number Capturing

#### Models of JL206 series

JL206V: Without thickness detection.

JL206F: With mechanical thickness.

JL206G: With Ultra-sound thickness.