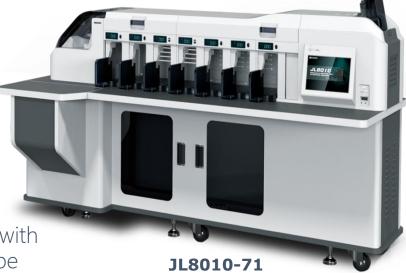

## JL8010 Banknote Sorting and Binding Station

#### Optimum User Experience

- --10-inch HD TFT touch screen, which combined graphic and character on user interface to make the operation more clear and interesting, improve user satisfaction.
- -- More comfortable sorting operation for user with an operational platform.
- --Automatically complete sorting and binding, which reduce working steps and save labor cost.

#### **Detailed Oriented**

--Detail orientation appeared everywhere in our products, from a shaft, a belt, a combination to design. We try to make a small item more perfect. Customer satisfaction is our top priority.

#### Supper Capacity Hopper

--The large capacity hopper holds up to 1, 000 banknotes, then user can keep feeding the notes with non-stop operation.

### Advanced Technology Enables A Traceable Banknote

Best combination of internet and serial number capturing technology along with Julong's CMS application, enable serial number of each banknote is able to be recognized, stored and tracked dynamically.