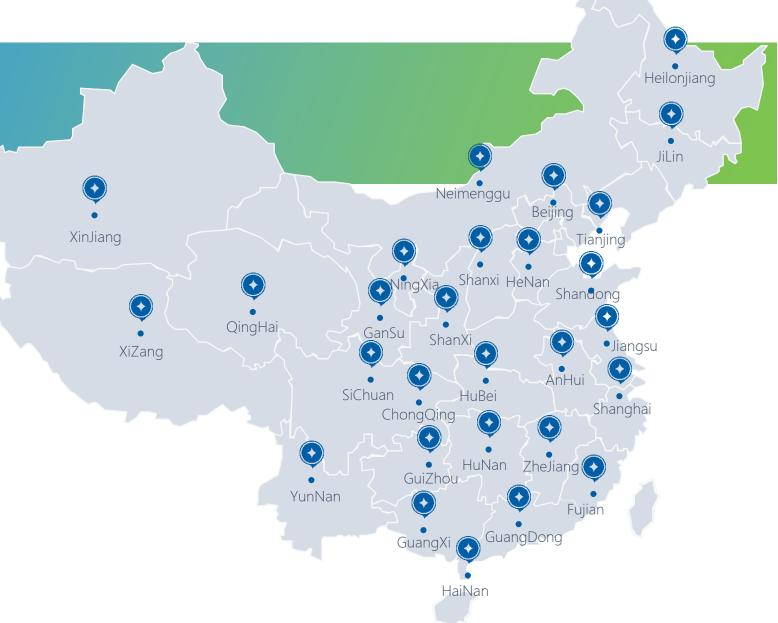

## **JULONG** in China

#### Market Network

✓ Sales branches established in 224 cities and 31

provincial capitals across the country

- ✓ Sales and after-sale team with over **2**, **500** staff
- Sales network targeting on multiple levels— Central Bank, Commercial Bank, Private Bank and other Financial Institutions

#### Service Capability

- √ 255 service stations
- ✓ Field customer service center and call management systems
- ✓ Fast, reliable on-site maintenance