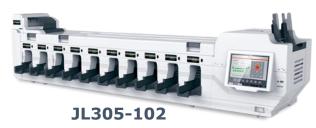

#### JL305 Series Advanced Banknote Sorter

#### **Functions**

- --Counting
- --Denomination
- --Multi-currency
- --Facing and Orientation
- --Issue Splitting
- --Authentication
- --Fitness Sorting: Soil, Holes, Tears, Tape, etc.
- --Serial Number Capturing

### Product Highlight

- --Stackers push-out banknote automatically when banknote quantity reach preset batch value, which improves sorting productivity with 50%. This technology with patent certification to ensure "Non-Stop Operation".
- --Linear and roller banknote transport structure with patent certification and fully open banknote transport, which can be used to deal with damaged, old and small denomination banknote. It makes an easy maintenance and a quick jam removal.
- --Modularization multi-sensor recognition technology helps to identity high quality counterfeit banknote and forgery banknote with high-precision.
- --Serial number identification and information tracing are available and cash circulation management system is optional.
- --The LAN, RS-232 and USB interface extend the connectivity of JL305, which can be connected with external printer and PC for sorting report checking, printing and upgrading, to realize centralized management.