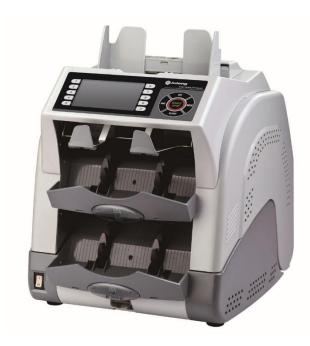

#### JL303 Banknote Sorter

#### **Functions**

- --Counting
- --Denomination
- --Multi-currency
- --Facing and Orientation
- --Issue Splitting
- --Fitness Sorting: Soil ,Holes, Tears ,Tape, etc.
- --Serial Number Capturing

### Product Highlight

- --Modularization multi-sensor recognition technology helps to identity high quality counterfeit banknote. Anti-counterfeit technology and network can be updated quickly.
- --Vertical banknote transport structure with roller passage helps to reduce belt wear and loss, add counterfeit detection area. Featured with compact size, light weight and lower noise.
- --Automated dust proof door and activated carbon filter ensure a healthy working environment for tellers and customers.
- -- A fully opened banknote transport makes an easy maintenance and a quick jam recovery.