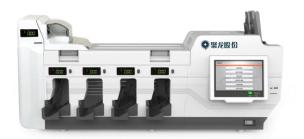

#### JL305 Series Advanced Banknote Sorter

#### **Functions**

- --Counting
- --Denomination
- --Multi-currency
- --Facing and Orientation
- --Issue Splitting
- --Authentication
- --Fitness Sorting: Soil, Holes, Tears, Tape, etc.
- --Serial Number Capturing

### Product Highlight

- --Stackers push-out banknote automatically when banknote quantity reach preset batch value, which improves sorting productivity with 50%. This technology with patent certification to ensure "Non-Stop Operation".
- --Linear and roller banknote transport structure with patent certification and fully open banknote transport, which can be used to deal with damaged, old and small denomination banknote. It makes an easy maintenance and a quick jam removal.
- --Modularization multi-sensor recognition technology helps to identity high quality counterfeit banknote and forgery banknote with high-precision.
- --Serial number identification and information tracing are available and cash circulation management system is optional.
- --The LAN, RS-232 and USB interface extend the connectivity of JL305, which can be connected with external printer and PC for sorting report checking, printing and upgrading, to realize centralized management.