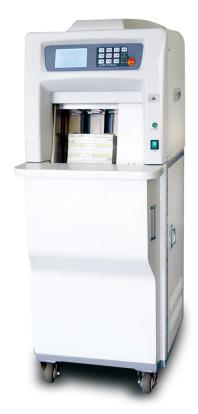

## JL8010 Banknote Sorting and Binding Station

#### Optimum User Experience

- --10-inch HD TFT touch screen, which combined graphic and character on user interface to make the operation more clear and interesting, improve user satisfaction.
- -- More comfortable sorting operation for user with an operational platform.
- --Automatically complete sorting and binding, which reduce working steps and save labor cost.

#### **Detailed Oriented**

--Detail orientation appeared everywhere in our products, from a shaft, a belt, a combination to design. We try to make a small item more perfect. Customer satisfaction is our top priority.

#### Supper Capacity Hopper

--The large capacity hopper holds up to 1, 000 banknotes, then user can keep feeding the notes with non-stop operation.