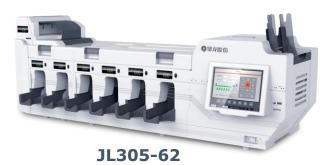

#### JL305 Series Advanced Banknote Sorter

#### **Functions**

- --Counting
- --Denomination
- --Multi-currency
- --Facing and Orientation
- --Issue Splitting
- --Authentication
- --Fitness Sorting: Soil, Holes, Tears, Tape, etc.
- --Serial Number Capturing

### Product Highlight

- --Stackers push-out banknote automatically when banknote quantity reach preset batch value, which improves sorting productivity with 50%. This technology with patent certification to ensure "Non-Stop Operation".
- --Linear and roller banknote transport structure with patent certification and fully open banknote transport, which can be used to deal with damaged, old and small denomination banknote. It makes an easy maintenance and a quick jam removal.
- --Modularization multi-sensor recognition technology helps to identity high quality counterfeit banknote and forgery banknote with high-precision.
- --Serial number identification and information tracing are available and cash circulation management system is optional.
- --The LAN, RS-232 and USB interface extend the connectivity of JL305, which can be connected with external printer and PC for sorting report checking, printing and upgrading, to realize centralized management.