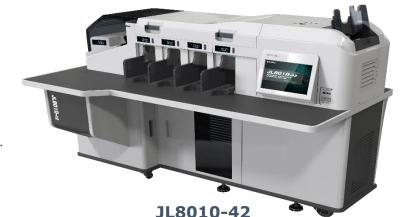

## JL8010 Banknote Sorting and Binding Station

#### Optimum User Experience

- --10-inch HD TFT touch screen, which combined graphic and character on user interface to make the operation more clear and interesting, improve user satisfaction.
- -- More comfortable sorting operation for user with an operational platform.
- --Automatically complete sorting and binding, which reduce working steps and save labor cost.

#### **Detailed Oriented**

--Detail orientation appeared everywhere in our products, from a shaft, a belt, a combination to design. We try to make a small item more perfect. Customer satisfaction is our top priority.

#### Supper Capacity Hopper

--The large capacity hopper holds up to 1, 000 banknotes, then user can keep feeding the notes with non-stop operation.

### Advanced Technology Enables A Traceable Banknote

Best combination of internet and serial number capturing technology along with Julong's CMS application, enable serial number of each banknote is able to be recognized, stored and tracked dynamically.