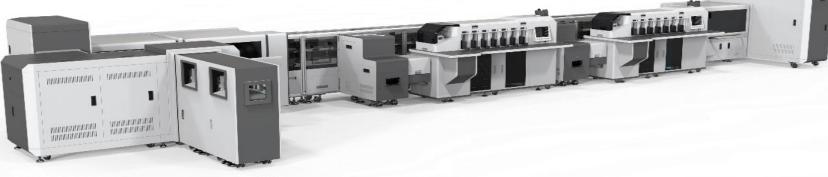

## JL8000 Multifunctional Intelligent Cash Processing System

JL8000 Multifunctional Cash Processing System is an outstanding product in Julong product collection, Clean lines with elegant appearance and human oriented idea highlight the outstanding utility. Delicate design, ideal layout and combination maximize the sorting efficiency.

Automatically complete classification and package of ATM, FIT and UNFIT currency, reject the suspect banknote to reject stacker, save human resources, highly improve working efficiency and sorting quality. To monitor the whole process with software system and sort in a closed environment shows more human care and environment protection. JL8000 is considered as an ideal model in cash processing industry, which will terminate the complicate process of currency processing center.

Basic capacity for one working station: 220, 000-340, 000 notes/day

Peak value: 370, 000 notes/day Average: 280, 000 notes/day

One more station double the productivity. One station needs 2 operators on the basis, Each system needs N+1