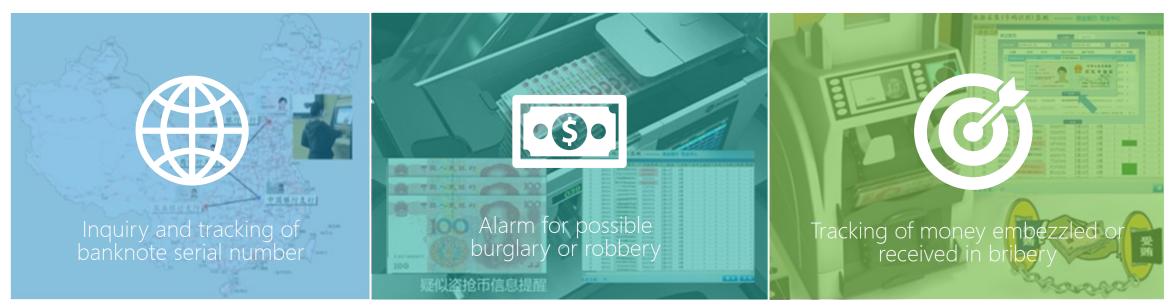

## Julong Created: the Cash Circulation Management System

- ☐ Links and tracking each banknote with every transaction of life circulation;
- □ Targets a specified banknote serial number through the system for monitoring and reporting;
- Sets up a connection system between each banknote and account for monitoring the criminal cases;
- Build a model for collecting, analyzing and predicting the information on banknote circulation and recycling.