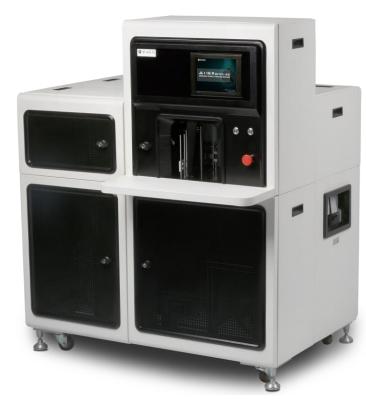

## JL8000SA Cash Processing System-Single Station

JL8000SA is an all-in-one cash processing system that integrates banknote sorting, binding, banknote transportation, shrink, wrapping and stamping function into one working station, which is an ideal cash processing solution that saved much more working space and greatly enhanced cash processing efficiency.

#### Modular Design

- --Sorting and binding
- --Transportation
- --Stamping
- --Shrink wrapping

## JL8000 Multifunctional Intelligent Cash Processing System

JL8000 Multifunctional Cash Processing System is an outstanding product in Julong product collection, Clean lines with elegant appearance and human oriented idea highlight the outstanding utility. Delicate design, ideal layout and combination maximize the sorting efficiency.

Automatically complete classification and package of ATM, FIT and UNFIT currency, reject the suspect banknote to reject stacker, save human resources, highly improve working efficiency and sorting quality. To monitor the whole process with software system and sort in a closed environment shows more human care and environment protection. JL8000 is considered as an ideal model in cash processing industry, which will terminate the complicate process of currency processing center.