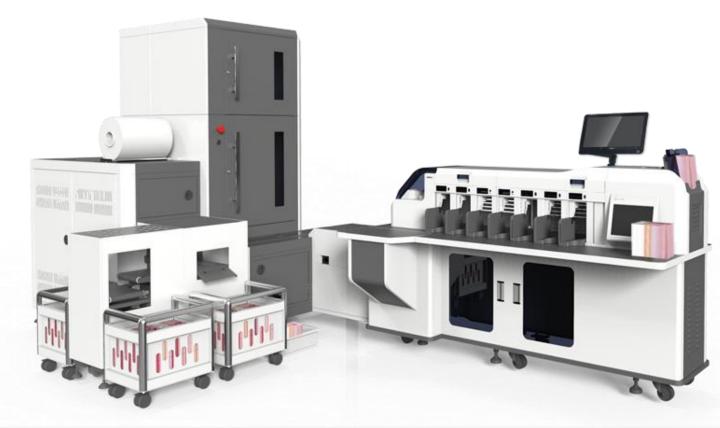

## JL8000SA Cash Processing System-Single Station

JL8000SA is an all-in-one cash processing system that integrates banknote sorting, binding, banknote transportation, shrink, wrapping and stamping function into one working station, which is an ideal cash processing solution that saved much more working space and greatly enhanced cash processing efficiency.

#### Modular Design

- --Sorting and binding
- --Transportation
- --Stamping
- --Shrink wrapping

## JL8000 Multifunctional Intelligent Cash Processing System

JL8000 Multifunctional Cash Processing System is an outstanding product in Julong product collection, Clean lines with elegant appearance and human oriented idea highlight the outstanding utility. Delicate design, ideal layout and combination maximize the sorting efficiency.

Automatically complete classification and package of ATM, FIT and UNFIT currency, reject the suspect banknote to reject stacker, save human resources, highly improve working efficiency and sorting quality. To monitor the whole process with software system and sort in a closed environment shows more human care and environment protection. JL8000 is considered as an ideal model in cash processing industry, which will terminate the complicate process of currency processing center.