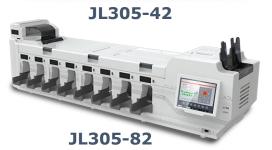

#### JL305 Series Advanced Banknote Sorter

#### **Functions**

- --Counting
- --Denomination
- --Multi-currency
- --Facing and Orientation
- --Issue Splitting
- --Authentication
- --Fitness Sorting: Soil, Holes, Tears, Tape, etc.
- --Serial Number Capturing

### Product Highlight

- --Stackers push-out banknote automatically when banknote quantity reach preset batch value, which improves sorting productivity with 50%. This technology with patent certification to ensure "Non-Stop Operation".
- --Linear and roller banknote transport structure with patent certification and fully open banknote transport, which can be used to deal with damaged, old and small denomination banknote. It makes an easy maintenance and a quick jam removal.
- --Modularization multi-sensor recognition technology helps to identity high quality counterfeit banknote and forgery banknote with high-precision.
- --Serial number identification and information tracing are available and cash circulation management system is optional.
- --The LAN, RS-232 and USB interface extend the connectivity of JL305, which can be connected with external printer and PC for sorting report checking, printing and upgrading, to realize centralized management.